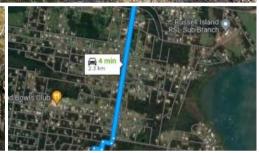

## QUIET BUSH SETTING - CLOSE TO TOWN!

This 546m2 block this gives you a great opportunity to experience life in amongst the trees whilst still being close to town.

Located at the northern end of Russell Island amongst a nice, quiet, bush setting with the ferry terminal and shopping centre only 2kms to the north and the beautiful Sandy Beach Recreation Reserve just 6kms to the south! Water and NBN are running by ready to be connected but there is no power there (yet).

Russell Island is only a twenty-minute ferry ride to the mainland (Redland Bay) with Brisbane city forty minutes north and the beautiful Gold Coast forty minutes south.

Please call Scott on 0450 522 399 to enquire today.