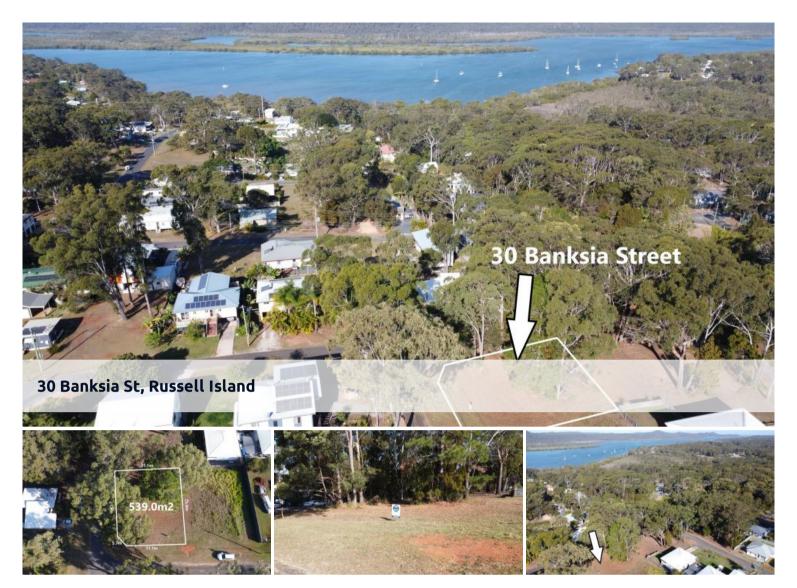

## CORNER BLOCK - MOSTLY CLEARED - IN TOWN!

Located in the north eastern part of the island, 30 Banksia Street is a 539m2 corner block that is elevated, flat, mostly cleared and ready for your build.

Less than one and a half kilometres to the ferry terminal and shopping centre and the same to the local RSL Club, you will be conveniently placed within walking distance to everything you need! Take advantage of the close proximity to all amenities, whilst still being less than a ten minute drive to the magnificent Sandy Beach Recreation Reserve.

There is power, water and NBN running by ready to be connected and the roads are sealed.

This block is priced to sell at just \$65,000.00!! Don't be the one, in 10 years' time, that says "I should have bought that!"