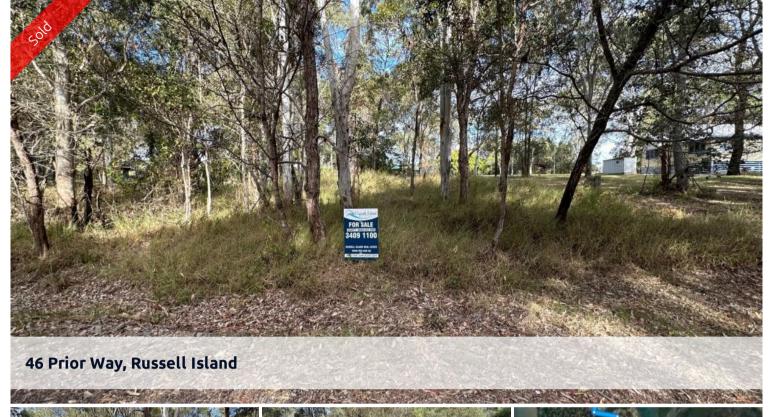

## QUIET LOCATION CLOSE TO SANDY BEACH!

Prior Way is situated in the south eastern corner of Russell Island, right in the middle of a beautiful bush setting delivering constant peace and quiet.

At 582m2 and a council-owned corner block next door to you, this would be the perfect place to build your home and take advantage of a mere 500m stroll to the beautiful Sandy Beach. Alternatively, this could be the perfect opportunity to build a popular air B&B or a long-term rental on the evergrowing Russell Island.

□ 582 m2

Price SOLD for \$49,000
Property Type Residential
Property ID 3156
Land Area 582 m2