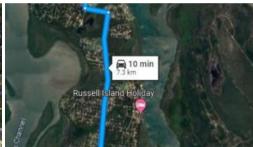

The ferry terminal and shopping centre is only ten minutes away along with a growing list of other shops and amenities!

There is power, water and NBN running past this location ready to be connected.

Russell Island is only a twenty-minute ferry ride from the mainland (Redland Bay) with Brisbane city forty minutes north and the beautiful Gold Coast forty minutes south.