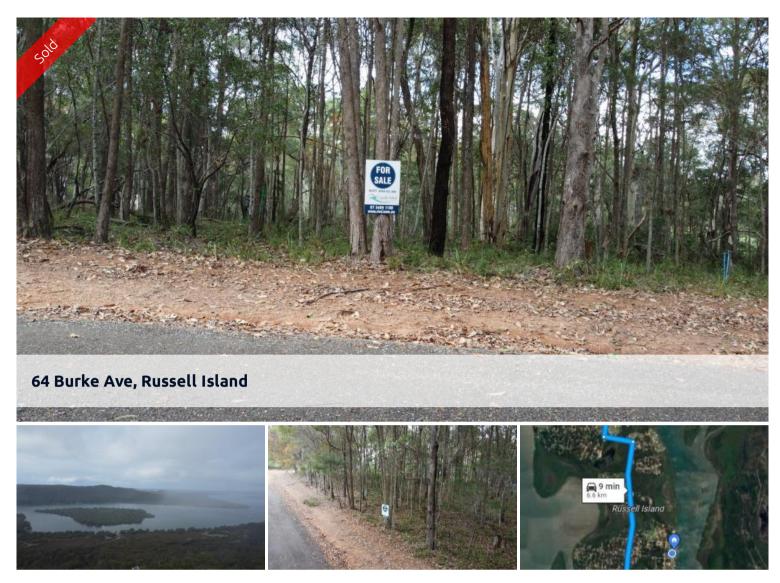

## Large Block - No Neighbours - GREAT Value!

If you are looking for privacy and seclusion, then look no further than 64 Burke Avenue. Situated in the south-eastern part of Russell Island, this 711m2 block will allow you the space to add to your dream home in the way of sheds, veggie gardens, caravans and boats.

With no power running by (yet) this gives you a great opportunity to experience "off-the-grid" living with the added bonus of the blocks to the left and right of you being council-owned! Water runs past this property and is ready to be connected.

A 6-1/2km drive will put you at the ferry terminal and shops and if boating and fishing is your thing you are only 2kms from the Wahine boat ramp.

- 711m2 for \$55,000.00!!
- Sealed Road
- Water ready to be connected
- No neighbours council blocks all around!
- Lots of small diameter trees make for an easy clear