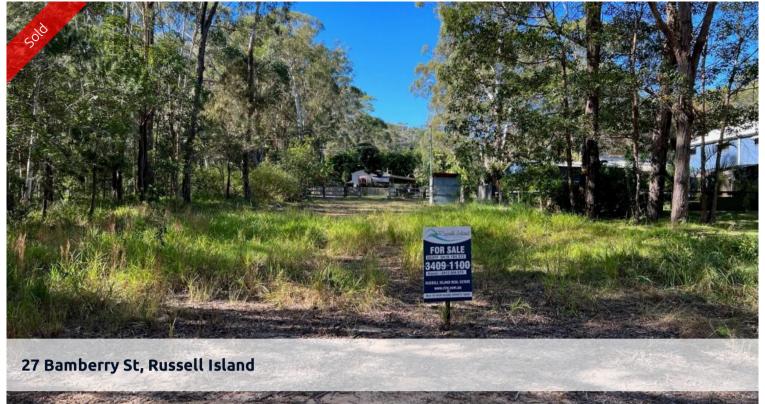

## FULLY CLEARED BUILDING BLOCK

- CLEARED, FLAT, AND CLEARED LAND FOR SALE
- HALF WAY DOWN RUSSELL ISLAND
- POWER AND WATER IS RUNNING PAST THE BLOCK
- 516M2 SIZE
- NICE QUIET AREA
- COME CHECK OUT THE BOOMING ISLANDS
- CALL EMAIL FOR MORE INFO

□ 516 m2

Price SOLD for \$50,000
Property Type Residential

Property ID 3124 Land Area 516 m2