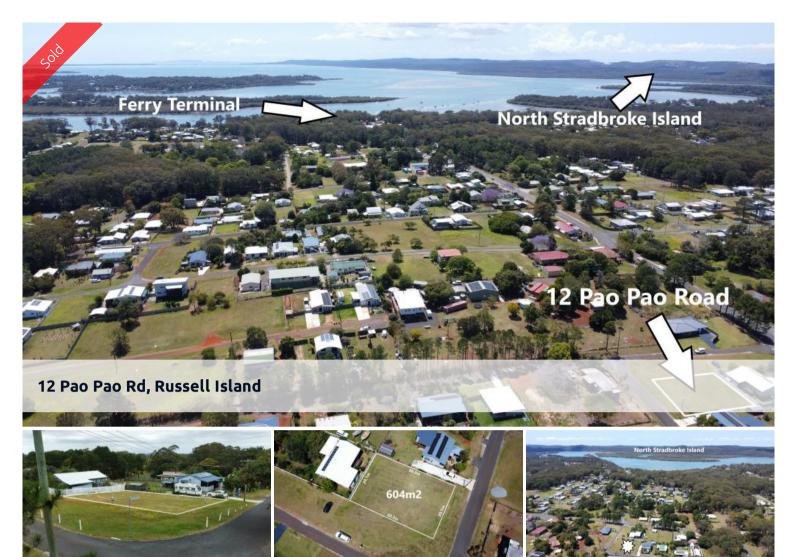

## IMPRESSIVE CORNER BLOCK CLOSE TO TOWN!

12 Pao Pao is a great piece of land in a very sought after area so get in quick! Priced to sell at \$85k, there is a huge council easement out the front which can double as a nice extension to your front yard. This property is able to be accessed from sealed roads on two sides.

At 604m2, this amazing cleared corner block is 1.3kms from the ferry terminal and just a 1km walk to the popular bowls club.

There is power and water running by ready to be connected, as well as NBN and two sides are already fully fenced.

□ 604 m2

Price SOLD for \$80,000
Property Type Residential
Property ID 3107
Land Area 604 m2