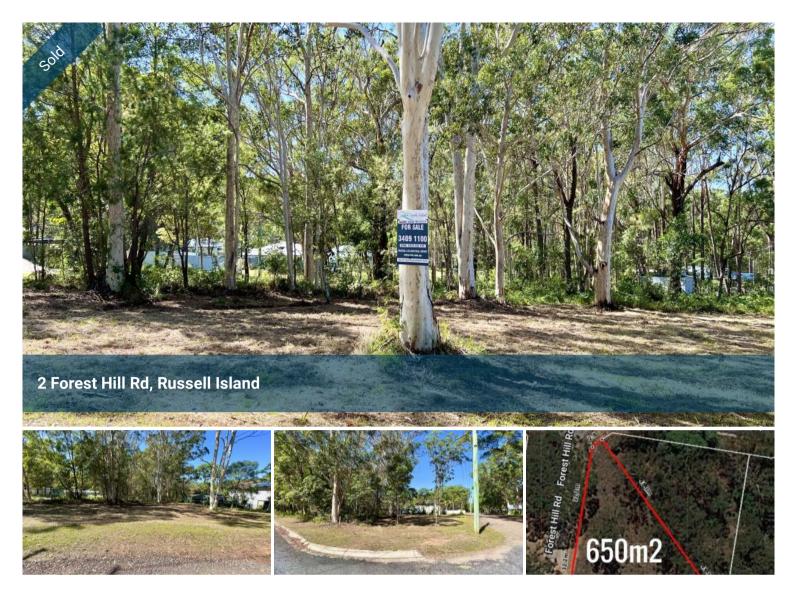

## GOOD SIZED VACANT LAND AVAILABLE!

Great piece of vacant land available located in the top half of the island on the western side. This corner block boasts a huge 650m2 with 32.2m street frontage. Power, water and NBN are running past the street ready to be connected. You are only 2.5km from the ferry terminal, shops, and local amenities. This is an excellent block to build your new home with not much tree clearing required.

□ 650 m2

SOLD for **Price** 

\$53,000

Property

Residential

**Type** 

Property ID 3085

Land Area 650 m2