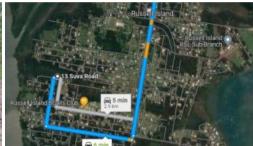

## CLEAR BLOCK SURROUNDED BY BEAUTIFUL FOREST!

Hidden amongst the tranquillity of the light forest, this 567m2 block of land is situated just 3.5kms from the Russell Island ferry terminal and a short walk to the Russell Island Bowls Club. This is an excellent block to build your new home on or even to have as an investment opportunity as Russell Island grows in population.