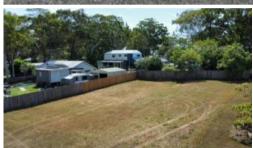

## LARGE CLEARED BLOCK CLOSE TO THE TOWN CENTRE!

If you are looking for a block of land close to the centre of town that will enable you to build a large house, then this is the block for you! At 713m2 with a large pad already cut in the N/W corner for a shed, you will be less than 2kms from the ferry terminal and shopping centre.

- Cleared & ready to build
- Close to town 1.8kms from ferry terminal
- Power & water running past
- 713m2 22.8m frontage 31.2m deep
- Current soil test approved for 4 bedroom house!

Cleared and ready to go, don't miss out on this rare opportunity to be able to build your true dream home!