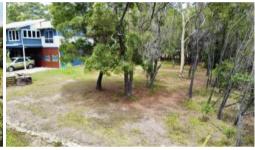

## 72 Highland Ridge Rd, Russell Island

## VACANT LAND NEAR BOAT RAMP!

Great piece of land located on the eastern side of the island facing towards North Stradbroke and the Canaipa Passage, with a high set build you can get potential water views and you also have the Wahine boat ramp just around the corner. Boasting a generous size of 582m2 with power and water running by ready to be connected, this is the perfect block to build your dream home on or even as an investment opportunity.

□ 582 m2

| Ргісе         | SOLD        |
|---------------|-------------|
| Property Type | Residential |
| Property ID   | 3001        |
| Land Area     | 582 m2      |