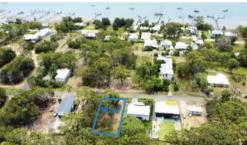

## 72 Highland Ridge Rd, Russell Island

## VACANT LAND NEAR BOAT RAMP!

Great piece of land located on the eastern side of the island facing towards North Stradbroke and the Canaipa Passage, with a high set build you can get potential water views and you also have the Wahine boat ramp just around the corner. Boasting a generous size of 582m2 with power and water running by ready to be connected, this is the perfect block to build your dream home on or even as an investment opportunity.

□ 582 m2

| Ргісе         | SOLD        |
|---------------|-------------|
| Property Type | Residential |
| Property ID   | 3001        |
| Land Area     | 582 m2      |