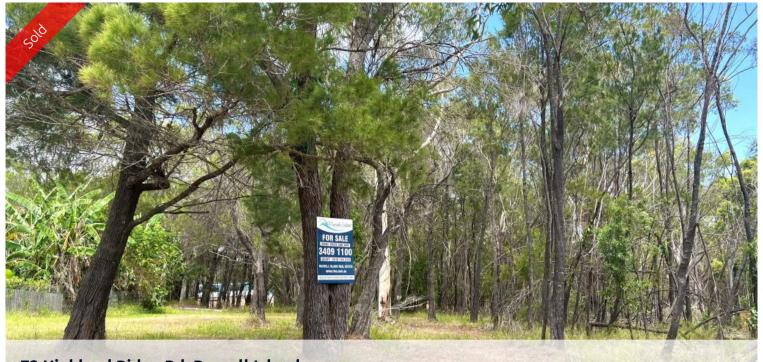

## 72 Highland Ridge Rd, Russell Island

## VACANT LAND NEAR BOAT RAMP!

Great piece of land located on the eastern side of the island facing towards North Stradbroke and the Canaipa Passage, with a high set build you can get potential water views and you also have the Wahine boat ramp just around the corner. Boasting a generous size of 582m2 with power and water running by ready to be connected, this is the perfect block to build your dream home on or even as an investment opportunity.

□ 582 m2

| Ргісе         | SOLD        |
|---------------|-------------|
| Property Type | Residential |
| Property ID   | 3001        |
| Land Area     | 582 m2      |