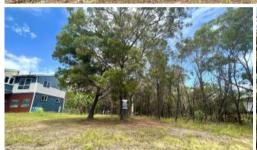

## 72 Highland Ridge Rd, Russell Island

## VACANT LAND NEAR BOAT RAMP!

Great piece of land located on the eastern side of the island facing towards North Stradbroke and the Canaipa Passage, with a high set build you can get potential water views and you also have the Wahine boat ramp just around the corner. Boasting a generous size of 582m2 with power and water running by ready to be connected, this is the perfect block to build your dream home on or even as an investment opportunity.

□ 582 m2

| Ргісе         | SOLD        |
|---------------|-------------|
| Property Type | Residential |
| Property ID   | 3001        |
| Land Area     | 582 m2      |