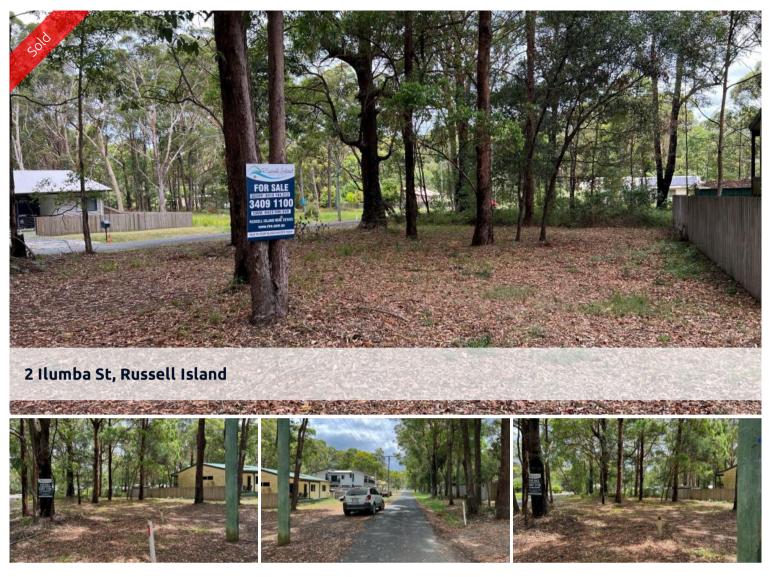

## QUIET AREA BUT CLOSE TO TOWN.

- CORNER BLOCK
- 536M2 SIZE
- APPROX 2KM TO THE FERRY TERMINAL/SHOPS
- FLAT BUILDING LAND
- HALF CLEARED ALREADY
- GREAT BUILDING BLOCK IN GOOD AREA
- POWER & WATER RUNNING PAST
- SEALED ROAD

🗔 536 m2

| Ргісе         | SOLD for \$47,000 |
|---------------|-------------------|
| Property Type | Residential       |
| Property ID   | 2996              |
| Land Area     | 536 m2            |