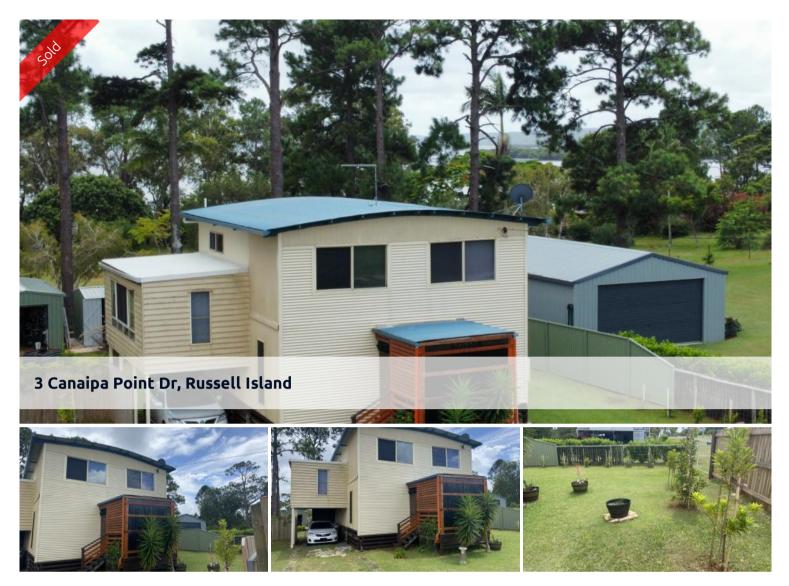

## SO CLOSE TO WATERS EDGE (Price drop \$460,000 to \$399,000 Vendor says sell)

789m2 of near water front and ready for a large family or astute investor. There is a private reading deck and a large built in deck on the back, in between there is a large lounge - dinning area and near new kitchen with the highest level appliances, plus 2 bathrooms - 3 bedrooms + study with lots of room to move. This home is on 3 different levels with internal stairs. Views -Views - Views to the north - large garden - 2 sheds. This home is a must to inspect! Call Karen & Ted on 0417 747 953

## 🛏 3 🔊 2 🖨 1 🖸 789 m2

| Ргісе         | SOLD for \$395,000 |
|---------------|--------------------|
| Property Type | Residential        |
| Property ID   | 2992               |
| Land Area     | 789 m2             |