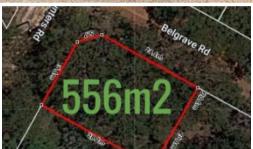

## CORNER BLOCK NEAR TOWN!

This block is conveniently located on the North West side of the island and is only 2km to the town centre, school, local amenities and ferry terminal. Boasting a generous size of 556m2 on a corner block so you have extra street frontage with power and water is running by ready to be connected, the grounds are nice and flat with some tree clearing required.

□ 556 m2

Price SOLD for \$45,000
Property Type Residential
Property ID 2989
Land Area 556 m2