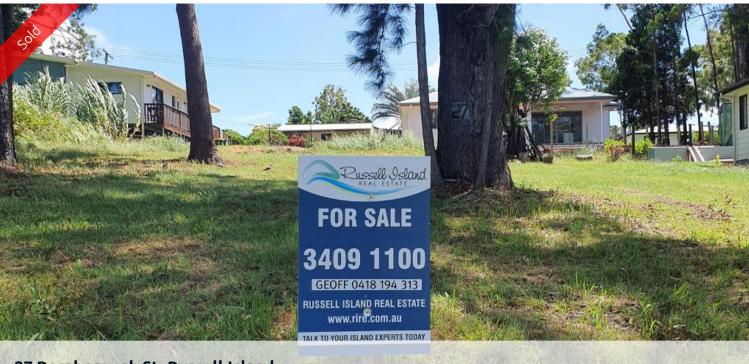

## 27 Bernborough St, Russell Island

## ELEVATED TOWN BLOCK!

- 551m2 SIZE LAND
- HAS A GENTLE SLOPE
- TOWN WATER AND POWER, RUNNING PAST
- ON TAR SEALED ROAD & CURB AND GUTTERING TOO
- GREAT BUILDING BLOCK
- 3/4 CLEARED LAND, ELEVATED WITH BAY BREEZE
- TELL YOU MORE WHEN YOU CALL.
- WALK TO THE TOWN CENTRE/ FERRYS
- CALL GEOFF ANYTIME 0419194313.

🗔 551 m2

| Ргісе         | SOLD for \$60,000 |
|---------------|-------------------|
| Property Type | Residential       |
| Property ID   | 2981              |
| Land Area     | 551 m2            |