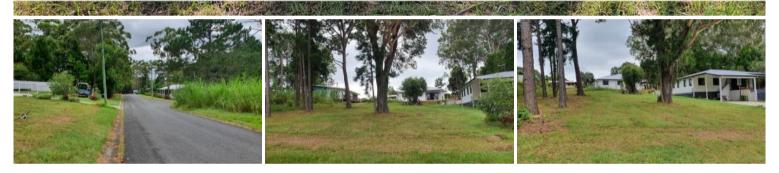

## 27 Bernborough St, Russell Island

## ELEVATED TOWN BLOCK!

- 551m2 SIZE LAND
- HAS A GENTLE SLOPE
- TOWN WATER AND POWER, RUNNING PAST
- ON TAR SEALED ROAD & CURB AND GUTTERING TOO
- GREAT BUILDING BLOCK
- 3/4 CLEARED LAND, ELEVATED WITH BAY BREEZE
- TELL YOU MORE WHEN YOU CALL.
- WALK TO THE TOWN CENTRE/ FERRYS
- CALL GEOFF ANYTIME 0419194313.