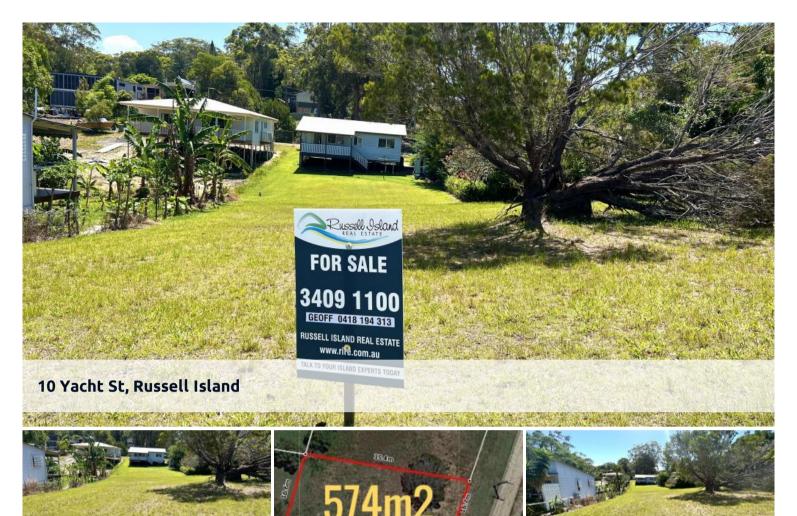

## CLEARED VACANT LAND IN TOWN!

This block is in a great area on the northeast side of the island. It is only 2km from the town centre, ferry terminal, and local amenities. Sitting on a generous size of 574m2 on a sealed road with power and water running past. This is a great cleared block for first time builders or for an investment build on the ever-growing Russell Island.

□ 574 m2

Price \$74,500
Property Type Residential
Property ID 2974
Land Area 574 m2