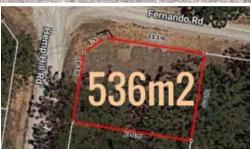

## **VACANT CORNER BLOCK!**

This vacant land is great to build your new home on. There are some trees to clear however it is a corner block in a quiet area with minimal housing and beautiful bush scenery. Located in the middle of the island on the western side, it is only 5km away from the town centre, ferry terminal, and local amenities. Land is 536m2 with power and water running past, ready to start building your dream home, or even an investment opportunity on the evergrowing Russell Island. It is only a twenty minute ferry ride to the mainland (Redland Bay) with Brisbane City forty minutes north and the beautiful Gold Coast forty minutes south.

□ 536 m2

Price \$55,000
Property Type Residential
Property ID 2969
Land Area 536 m2