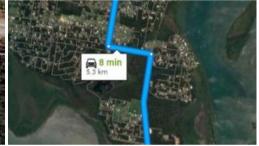

## **VACANT CORNER BLOCK!**

This vacant land is great to build your new home on. There are some trees to clear however it is a corner block in a quiet area with minimal housing and beautiful bush scenery. Located in the middle of the island on the western side, it is only 5km away from the town centre, ferry terminal, and local amenities. Land is 536m2 with power and water running past, ready to start building your dream home, or even an investment opportunity on the evergrowing Russell Island. It is only a twenty minute ferry ride to the mainland (Redland Bay) with Brisbane City forty minutes north and the beautiful Gold Coast forty minutes south.