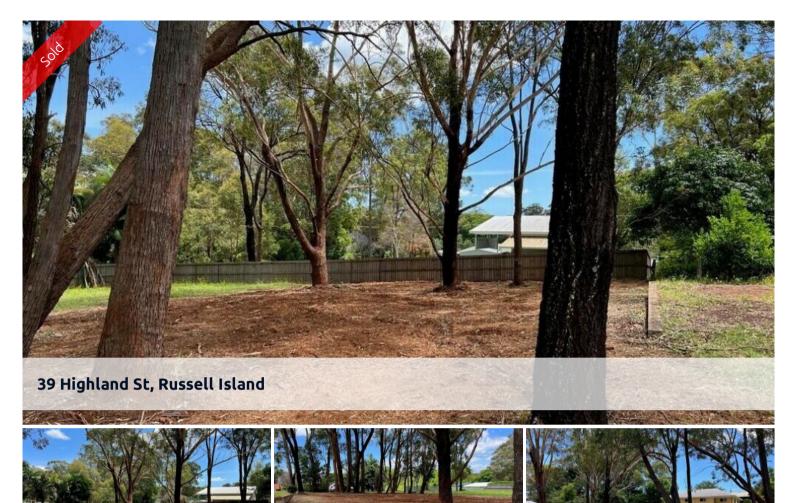

## **VACANT LAND IN TOWN!**

This vacant land is located only 1.7km from the ferry terminal and town centre; the local amenities, school and swimming centre are just around the corner. It boasts a generous size of 612m2 with water and power running by and is on a sealed road.

This block is flat and relatively cleared, it is the perfect block to build your dream home on or even an investment opportunity on the ever-growing Russell Island. It is only a twenty-minute ferry ride to the mainland (Redland Bay) with Brisbane city forty minutes north and the beautiful Gold Coast forty minutes south.