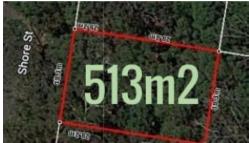

## VACANT LAND IN BUSH SETTING!

This is a great block that is available down the southern eastern end of the island. Boasting a generous size of 513m2 with 18.3m street frontage and 28.2m in depth. The road is sealed and there is power and water running by ready to be connected. You have the Wahine boat ramp and Sandy Beach picnic area both only a short drive away.

□ 513 m2

PriceSOLDProperty TypeResidentialProperty ID2928Land Area513 m2