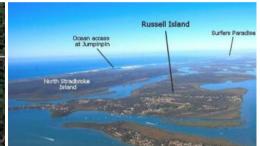

This is the perfect opportunity to invest in the ever-growing Russell Island. It is only a twenty-minute ferry ride to the mainland (Redland Bay) with Brisbane city forty minutes north and the beautiful Gold Coast forty minutes south.