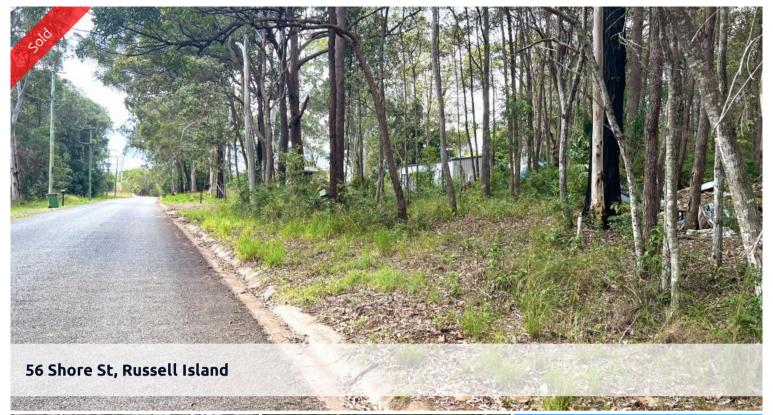

## VACANT LAND IN BUSH SETTING!

This is a great block that is available down the southern eastern end of the island. Boasting a generous size of 513m2 with 18.3m street frontage and 28.2m in depth. The road is sealed and there is power and water running by ready to be connected. You have the Wahine boat ramp and Sandy Beach picnic area both only a short drive away.