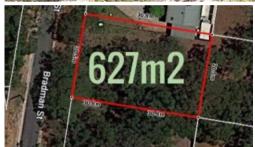

## VACANT TOWN BLOCK!

Vacant land available in town and located only 1.5km from the shops, school, local amenities and the ferry terminal. On a generous size block of 627m2 with power and water running by ready to be connected with a sealed road. You have 20.5m street frontage and 30.8m deep, with few neighbours this is a guiet area to relax and enjoy island life.

□ 627 m2

Price SOLD for \$52,500
Property Type Residential
Property ID 2927
Land Area 627 m2