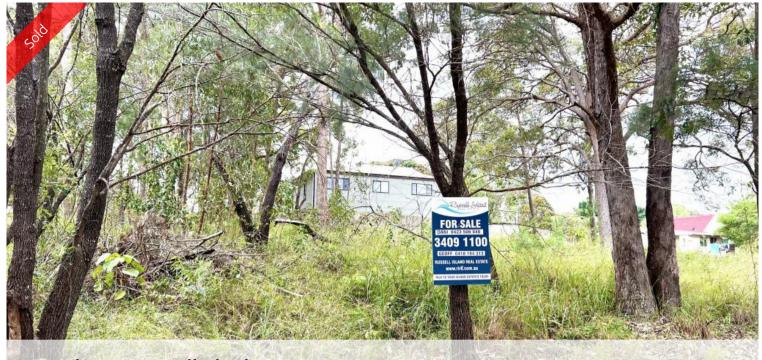

## 13 Bradman St, Russell Island

## VACANT TOWN BLOCK!

Vacant land available in town and located only 1.5km from the shops, school, local amenities and the ferry terminal. On a generous size block of 627m2 with power and water running by ready to be connected with a sealed road. You have 20.5m street frontage and 30.8m deep, with few neighbours this is a guiet area to relax and enjoy island life.