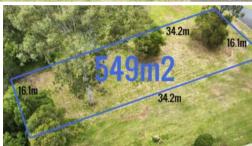

## WATER FRONTAGE VACANT LAND!

This lovely piece of land will not last long! Located on the western side of the island with gorgeous water frontage and access. Boasting a generous land area size of 549m2 and 16.m wide and 34.2m in length, on a sealed road with power and water running by ready to be connected. This is a great block to build your dream home on. With a local park with a playground set just across the street, you also have the Wahine Boat Ramp only 2km away. The land is flat and mostly cleared with a slight slope and is facing towards the mainland overlooking the main channel.

□ 549 m2

Price SOLD for \$170,000

**Property Type** Residential

**Property ID** 2914 **Land Area** 549 m2