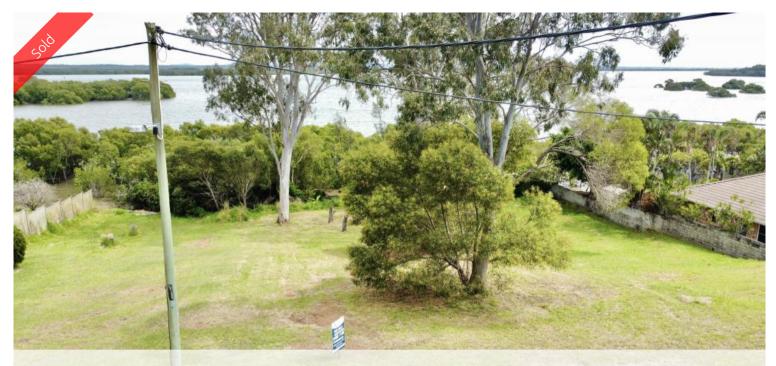

## 132 Palm Beach Rd, Russell Island

## WATER FRONTAGE VACANT LAND!

This lovely piece of land will not last long! Located on the western side of the island with gorgeous water frontage and access. Boasting a generous land area size of 549m2 and 16.m wide and 34.2m in length, on a sealed road with power and water running by ready to be connected. This is a great block to build your dream home on. With a local park with a playground set just across the street, you also have the Wahine Boat Ramp only 2km away. The land is flat and mostly cleared with a slight slope and is facing towards the mainland overlooking the main channel.