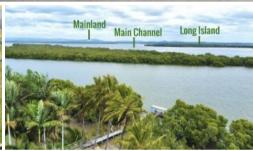

## WATER FRONTAGE VACANT LAND!

This lovely piece of land will not last long! Located on the western side of the island with gorgeous water frontage and access. Boasting a generous land area size of 549m2 and 16.m wide and 34.2m in length, on a sealed road with power and water running by ready to be connected. This is a great block to build your dream home on. With a local park with a playground set just across the street, you also have the Wahine Boat Ramp only 2km away. The land is flat and mostly cleared with a slight slope and is facing towards the mainland overlooking the main channel.

This is also a great investment opportunity on the ever-growing Russell Island. It is only a twenty-minute ferry ride to the mainland (Redland Bay) with Brisbane city forty minutes north and the beautiful Gold Coast forty minutes south.