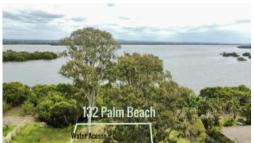

## 132 Palm Beach Rd, Russell Island

## WATER FRONTAGE VACANT LAND!

This lovely piece of land will not last long! Located on the western side of the island with gorgeous water frontage and access. Boasting a generous land area size of 549m2 and 16.m wide and 34.2m in length, on a sealed road with power and water running by ready to be connected. This is a great block to build your dream home on. With a local park with a playground set just across the street, you also have the Wahine Boat Ramp only 2km away. The land is flat and mostly cleared with a slight slope and is facing towards the mainland overlooking the main channel.