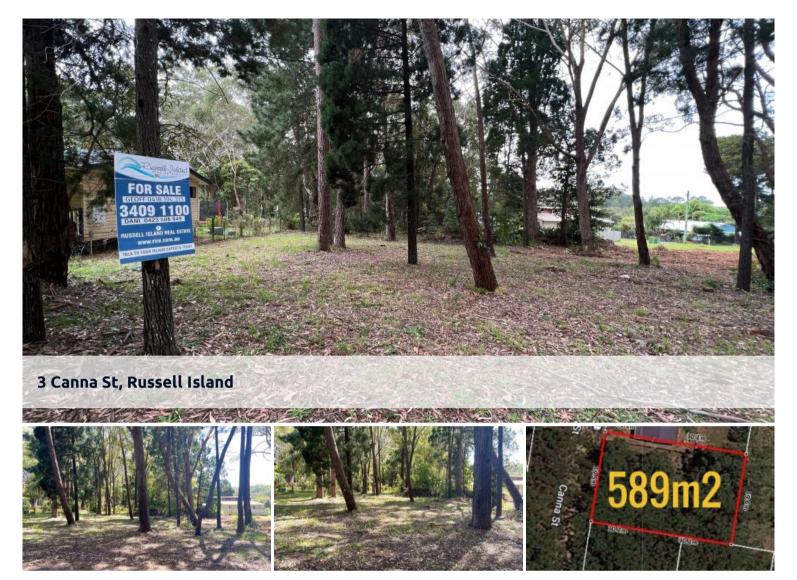

## LAND LOCATED IN TOWN!

This piece of land is in a great location only 1.8 km or a 4 minute walk to the local amenities, the IGA and ferry terminal. It's a perfect block to build your new home on with power and water running past and ready to be connected. Some tree clearing is required but you can't beat the convenience of the area. Boasting a generous size 589m2 with 19.5m street frontage and 30.2m deep.

□ 589 m2

Price \$62,500
Property Type Residential
Property ID 2905
Land Area 589 m2