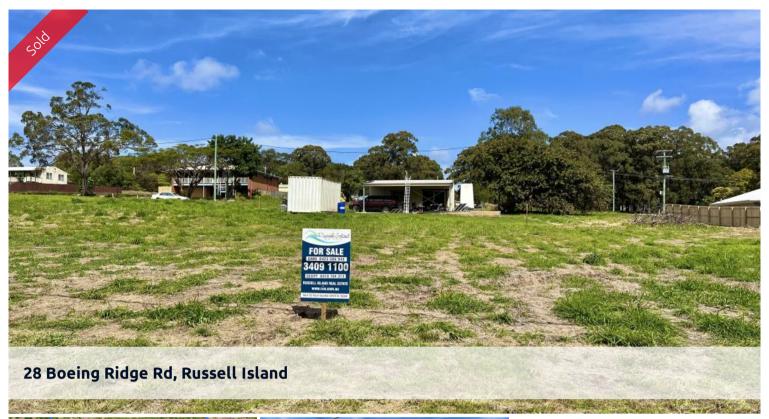

## CLEARED, FLAT BLOCK!

Perfect block ready for building! This vacant land is flat and completely cleared, these listings don't come along very often. You have power and water running by ready to be connected and the land is a generous size of 546m2.

Located only 4.5km from the town centre, shops, school and ferry terminal and with the Wahine Boat ramp only 800m around the corner. You also have the beautiful Sandy Beach picnic area just a five minute drive away. This is an amazing block to build your new home on or even as an investment opportunity on the ever-growing Russell Island. It is only a twenty-minute ferry ride to the mainland (Redland Bay) with Brisbane city forty minutes north and the beautiful Gold Coast forty minutes south.