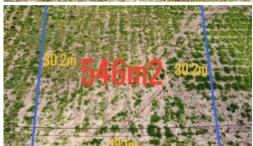

## CLEARED, FLAT BLOCK!

Perfect block ready for building! This vacant land is flat and completely cleared, these listings don't come along very often. You have power and water running by ready to be connected and the land is a generous size of 546m2.

□ 546 m2

PriceSOLDProperty TypeResidentialProperty ID2898Land Area546 m2