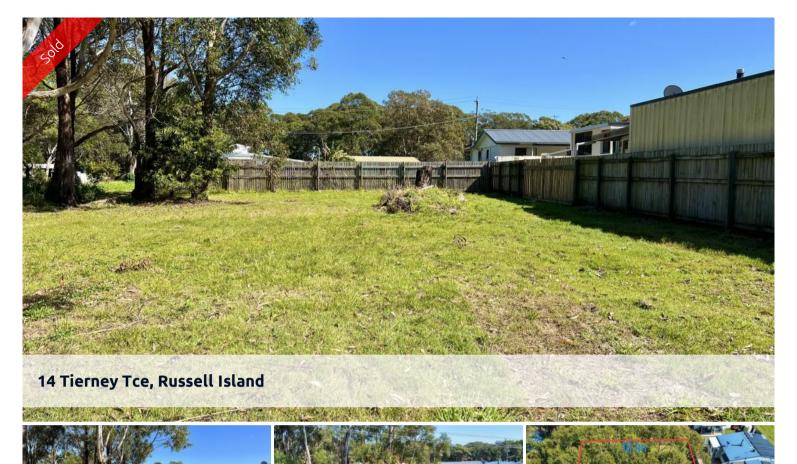

This vacant land is located in the middle of the island and is almost cleared ready for building! You are only 3km from the town centre, local amenities and ferry terminal. Rocky point is just around the corner and the local Wahine Boat ramp and Sandy Bay picnic area are both just a five minute drive away. The land is a generous size of 546m2 with power and water running by to be connected. The block is flat and almost cleared, this a great investment opportunity. Ready to build your new home on or even a rental home. Russell Island is forever growing, being conveniently located in the Southern Moreton Bay Islands. It is only a twenty-minute ferry ride to the mainland (Redland Bay) with Brisbane city forty minutes north and the beautiful Gold Coast forty minutes south.

□ 546 m2

Price SOLD for \$45,000
Property Type Residential
Property ID 2879
Land Area 546 m2