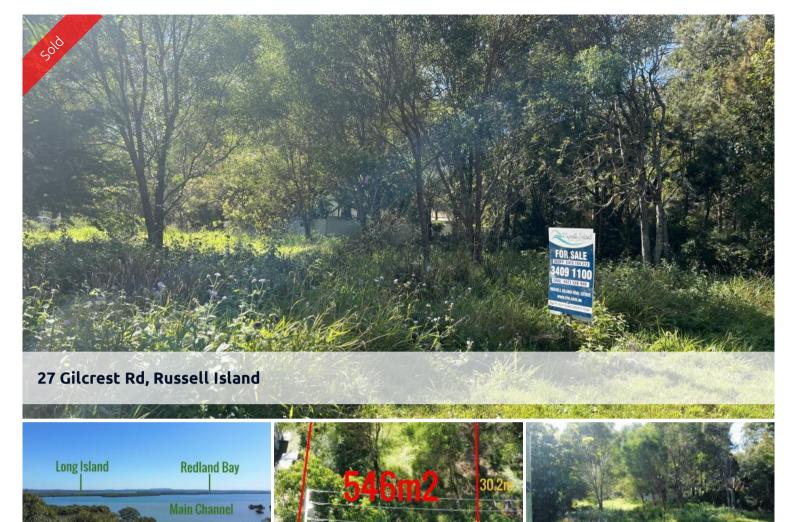

## MOSTLY CLEARED FLAT BLOCK!

27 Gilcrest Rd

Vacant land available on the south western side of the island only 5km from the town centre, ferry terminal and local amenities. You are walking distance to the water, with nice views of the main channel from the street and possible water views with a high build. The Wahine boat ramp and Sandy Beach picnic area are only 5 minutes away. The land is an impressive size of 546m2, flat and mostly cleared. There is power and water running by ready to be connected, this is a great block for building your new home on or even as an investment opportunity on the ever-growing Russell Island. It is only a twenty-minute ferry ride to the mainland (Redland Bay) with Brisbane city forty minutes north and the beautiful Gold Coast forty minutes south.

□ 546 m2

| Price         | SOLD       |
|---------------|------------|
| Property Type | Residentia |
| Property ID   | 2865       |
| Land Area     | 546 m2     |