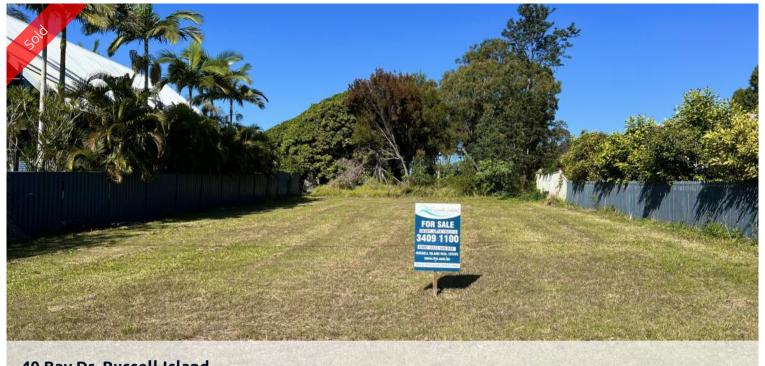

## 40 Bay Dr, Russell Island

## CLEARED FLAT BLOCK WITH WATER VIEWS!

This vacant land is located in the sought after area on Bay Drive in the Northern End of the Island. With beautiful water views looking over Ooncooncoo Bay, you can relax and enjoy the sea breeze all year round. Only 2km to the town centre, ferry terminal, shops and local amenities. On a generous size of 607m2 this block is completely cleared, flat and ready to build. The road is sealed and power and water are running by to be connected. It doesn't get much better than this!