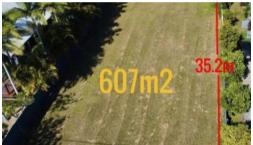

## CLEARED FLAT BLOCK WITH WATER VIEWS!

This vacant land is located in the sought after area on Bay Drive in the Northern End of the Island. With beautiful water views looking over Ooncooncoo Bay, you can relax and enjoy the sea breeze all year round. Only 2km to the town centre, ferry terminal, shops and local amenities. On a generous size of 607m2 this block is completely cleared, flat and ready to build. The road is sealed and power and water are running by to be connected. It doesn't get much better than this!

□ 607 m2

PriceSOLDProperty TypeResidentialProperty ID2863Land Area607 m2