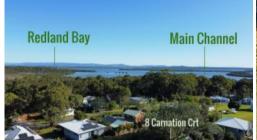

## LARGE BLOCK WITH WATER VIEWS!

This block is just magnificent, located in the middle of the island you will have beautiful westerly water views by building up. The street is nice and quiet being in a secluded cul de sac. On a huge sized piece of land at 850m2, the block has a slight lean and is mostly cleared with power and water running by. This land would be perfect to build your dream home on or even an investment property on the ever growing Russell Island.