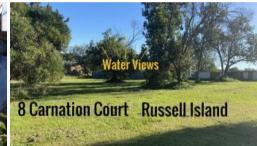

## LARGE BLOCK WITH WATER VIEWS!

This block is just magnificent, located in the middle of the island you will have beautiful westerly water views by building up. The street is nice and quiet being in a secluded cul de sac. On a huge sized piece of land at 850m2, the block has a slight lean and is mostly cleared with power and water running by. This land would be perfect to build your dream home on or even an investment property on the ever growing Russell Island.