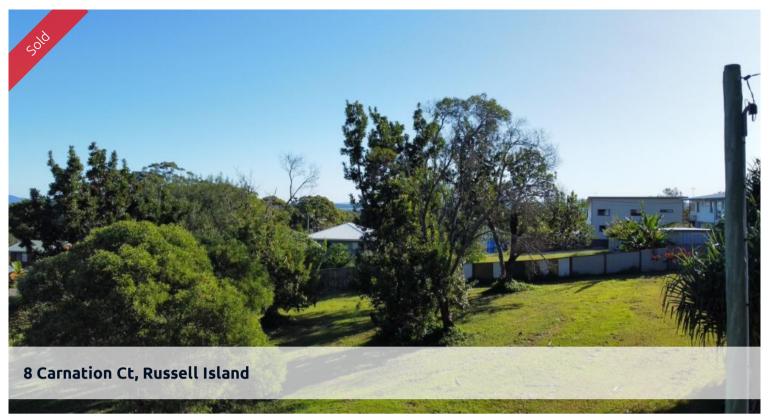

## LARGE BLOCK WITH WATER VIEWS!

This block is just magnificent, located in the middle of the island you will have beautiful westerly water views by building up. The street is nice and quiet being in a secluded cul de sac. On a huge sized piece of land at 850m2, the block has a slight lean and is mostly cleared with power and water running by. This land would be perfect to build your dream home on or even an investment property on the ever growing Russell Island.