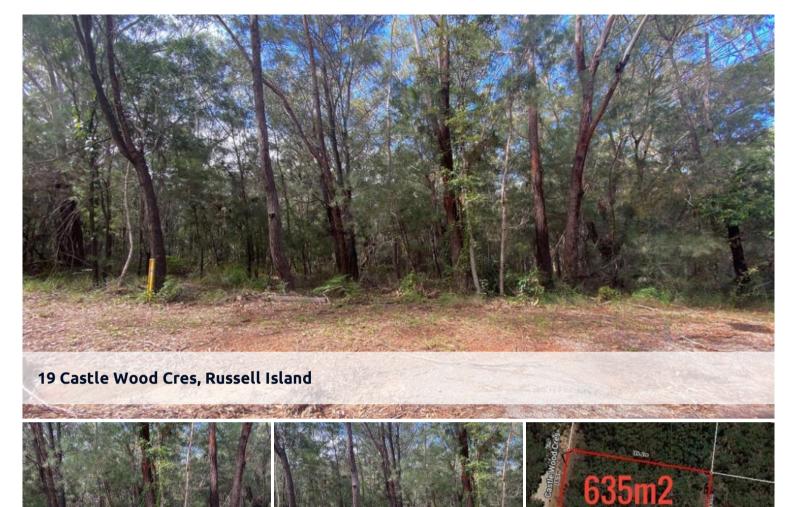

This vacant land is located at the southern end of the island in a peaceful area surrounded by bush. The block has power and water running past and is perfect to build your new home as it is a generous 635m2 in size. The Wahine Boat Ramp and beautiful Sandy Beach are only a five minute drive away.

□ 635 m2

Price \$60,000
Property Type Residential
Property ID 2800
Land Area 635 m2