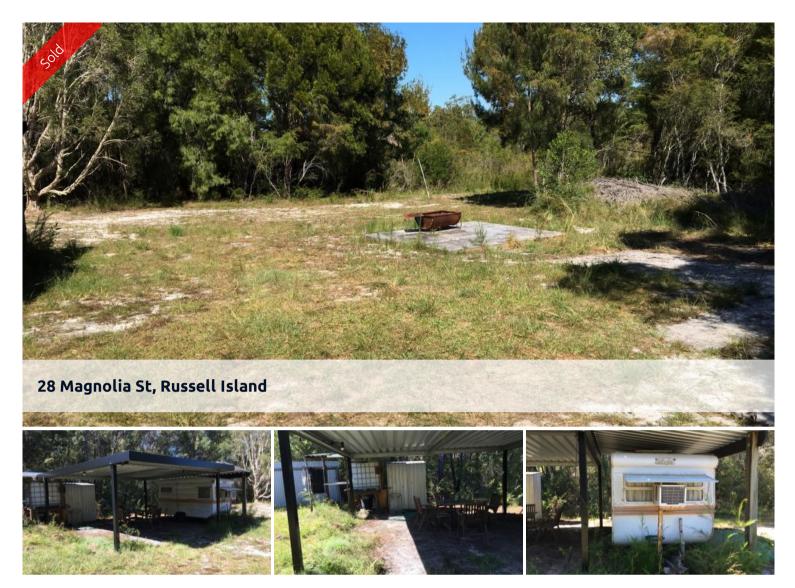

## A LOT WITH THE LOT !!!

Just read on and be amazed. Colour bond fencing - electric gate - cleared and surveyed land - carport - concrete slab plus comes with an air conditioned caravan and water tank - also electricity is connected. Selling for less than valuation @ \$85,000. Call the listing agents Ted & Karen 0417 747 953

## 🗔 546 m2

| Price         | SOLD        |
|---------------|-------------|
| Property Type | Residential |
| Property ID   | 2780        |
| Land Area     | 546 m2      |