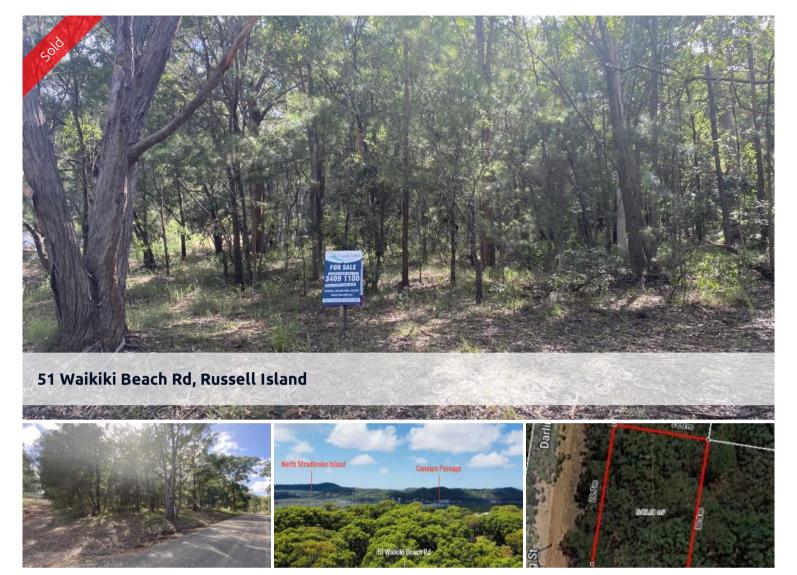

## CORNER BLOCK ON VACANT LAND!

This land ticks the boxes being located on a corner block and with peaceful quiet bush surroundings. There is power and water running by ready to be connected which makes this block perfect to build your new home on. The wahine boat ramp is just a five minute drive away for all the boater lovers out there. Also with the gorgeous Sandy Beach picnic area just a quick drive down to the southern end of the island. To enquire please contact Dani on 0423 506 949 or Geoff on 0418 194 313.

□ 549 m2

PriceSOLDProperty TypeResidentialProperty ID2769Land Area549 m2