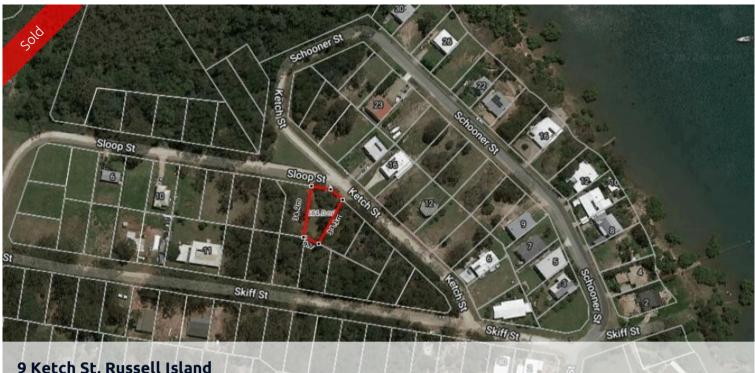

## 9 Ketch St, Russell Island

## VACANT BLOCK IN ONE OF THE BEST PARTS OF THE ISLAND

This is a vacant block located in one the best parts of the island. Easy access to the water, Wahine boat ramp is only a 5 minute drive away. The block is 584m2 and priced to sell.

🗔 584 m2

| Ргісе         | SOLD        |
|---------------|-------------|
| Property Type | Residential |
| Property ID   | 2767        |
| Land Area     | 584 m2      |