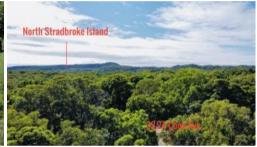

- \*Power and water has already been connected to the block.
- \*Both blocks with timber fencing/gated and large concrete driveway on the first block.
- \*Located in the northern part with quiet bush surroundings.
- \*Wahine boat ramp is just a five minute drive away.