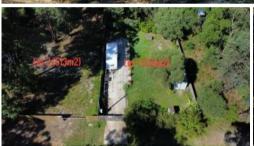

## LARGE VACANT DOUBLE BLOCK!

This must BUY block won't last long as it is ready to build your new home or homes on, it boasts the below features:

\*Large size double block at 1026m2 on two separate lot numbers. (513m2 each lot)

- \*Power and water has already been connected to the block.
- \*Both blocks with timber fencing/gated and large concrete driveway on the first block.
- \*Located in the northern part with quiet bush surroundings.
- \*Wahine boat ramp is just a five minute drive away.