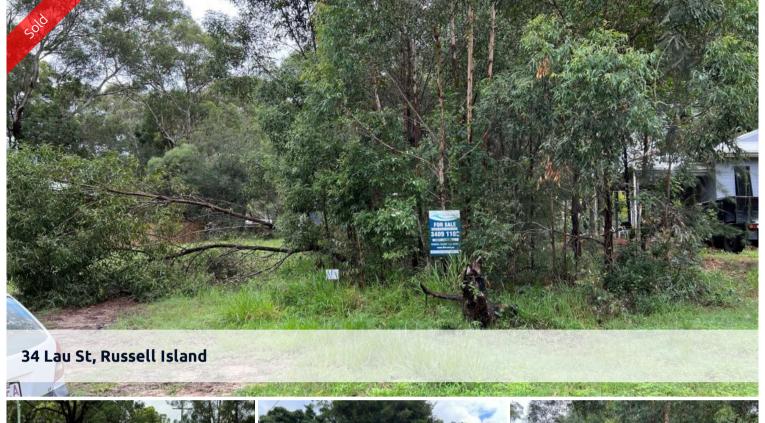

## GOOD BLOCK GREAT PRICE NEAR BOWLS CLUB

- 483M2 SIZE BLOCK
- WALKING DISTANCE TO BOWLS CLUB
- WALKING DISTANCE TO CRICKET OVAL AS PER PHOTO
- POWER AND RUNNING WATER AVAILABLE
- ONLY SMALL SCRUB TO REMOVE
- FLAT LAND GREAT FOR BUILDING
- CALL DANI 0423506949
- OR GEOFF 0418194313

□ 483 m2

PriceSOLDProperty TypeResidentialProperty ID2755Land Area483 m2