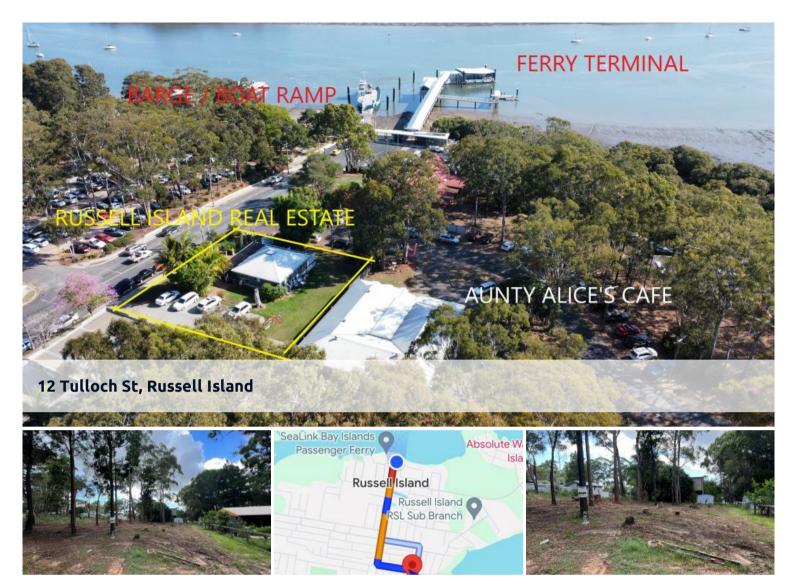

## MOSTLY CLEARED

In the north end of our fabulous Island sits this great piece of land. An opportunity to get into the market for only \$65,000. Close to shops, school, pool and jetty. This will not last! Call Geoff 0418 194 313

□ 582 m2

Price \$65,000.00
Property Type Residential
Property ID 2723
Land Area 582 m2