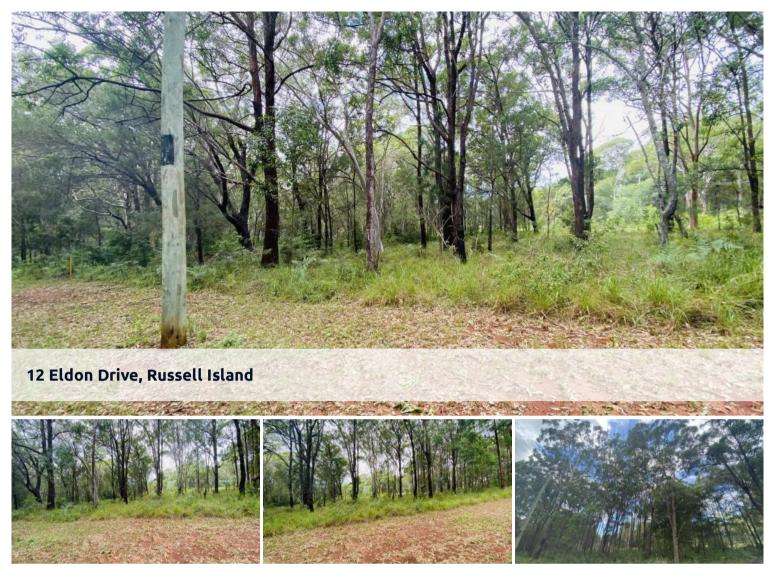

## FLAT BLOCK IN A QUIET AREA!

This 582sqm of flat vacant land is a great building block. It is located just 5 minutes to the Wahine Drive Boat Ramp and has power and water running past the block. It is located in middle of the island, on the eastern side. Please call Geoff on 0418 194 313 to enquire today.

## 🗔 582 m2

| Ргісе         | \$59,000    |
|---------------|-------------|
| Property Type | Residential |
| Property ID   | 2722        |
| Land Area     | 582 m2      |