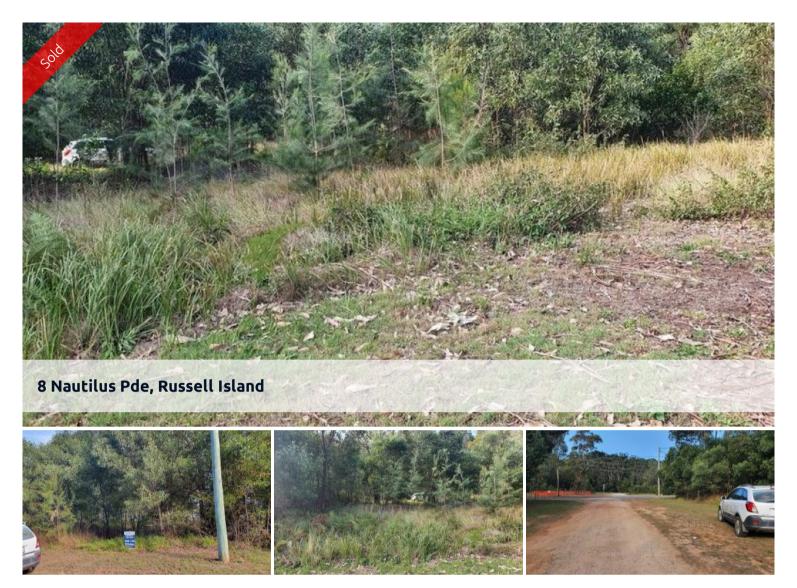

## LAND, URGENT SALE

- COME BUILD YOUR ISLAND HOME - FLAT LAND 556M2 - HAS TREES, BUT ALL SMALL - EASY TO CLEAR LAND - NORTH FACING LAND - BOAT RAMP DOWN THE ROAD, 1KM - QUIET LOCATION, 4.5 KM FROM FERRIES/ SHOPS -THIS IS PRICED TO SELL NOW

## 🗔 556 m2

| Ргісе         | SOLD for \$50,000 |
|---------------|-------------------|
| Property Type | Residential       |
| Property ID   | 2718              |
| Land Area     | 556 m2            |