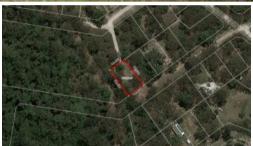

## VACANT LAND WALKING DISTANCE TO SANDY BEACH!

This beautiful piece of land is located in the most peaceful end of the Island, and only minutes walk to Sandy beach. Boasting a generous size of 582m2, the land is mostly cleared and flat. It's ready to build your new home on and sit back and enjoy what beautiful island life has to offer. Call SCOTT COOPER 0450 522 399

□ 582 m2

Price \$65,000
Property Type Residential
Property ID 2712
Land Area 582 m2