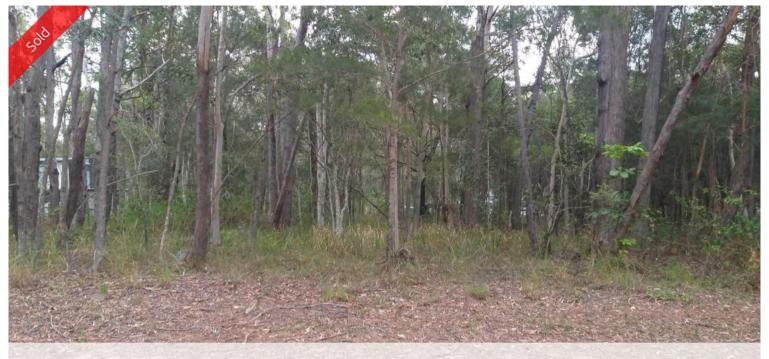

## BUSH BLOCK (546M2)

A vacant block of land in a bush setting located halfway down the Island, with water and power running down the street. Close to Wahine boat ramp, block size (546m2) Call Olivia on 0431122484

□ 546 m2

Price SOLD for \$46,000

Property Type Residential Property ID 2689 Land Area 546 m2