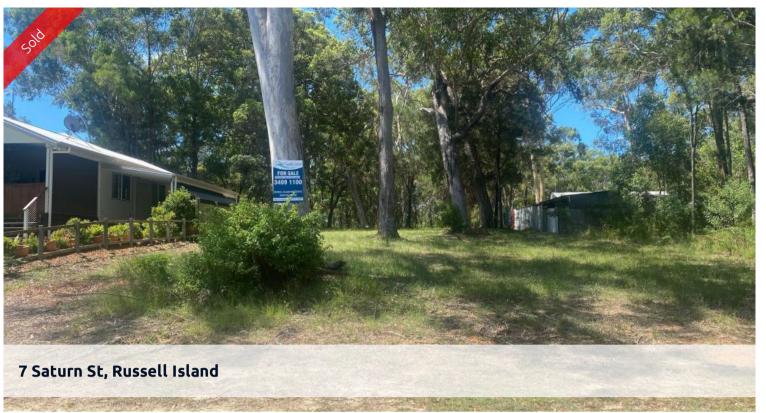

## GREAT BLOCK (615M2)

This Block is 615m2 so would make for a fantastic building block, with water and power running past. On a sealed road in a great location. Call Olivia to inspect. 0431122484

The above information provided has been furnished to us by the vendor/s. We have not verified whether or not that information is accurate and do not have any belief in one way or the other in its accuracy. We do not accept any responsibility to any person for its accuracy and do no more than pass it on. All interested parties should make and rely upon their own inquiries in order to determine whether or not this information is in fact accurate.

□ 615 m2

Price SOLD for \$51,000
Property Type Residential

Property ID 2680 Land Area 615 m2

**Agent Details** 