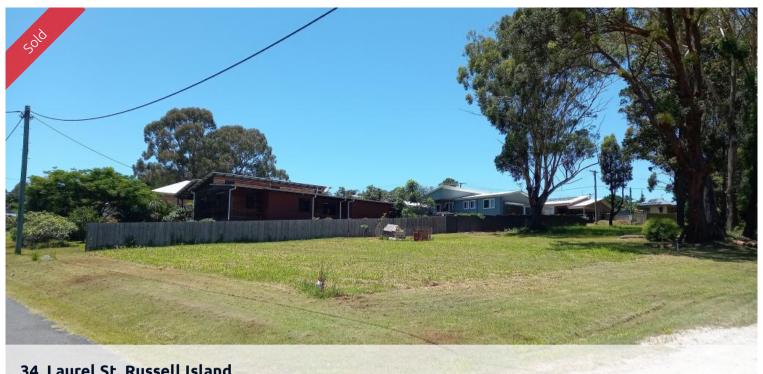

## 34, Laurel St, Russell Island

## **CLEARED BLOCK IN TOWN**

Large corner block located in town, cleared and ready to build. These blocks do not come up often and is priced to sell.

Contact Greg on 0431515295

The above information provided has been furnished to us by the vendor/s. We have not verified whether or not that information is accurate and do not have any belief in one way or the other in its accuracy. We do not accept any responsibility to any person for its accuracy and do no more than pass it on. All interested parties should make and rely upon their own inquiries in order to determine whether or not this information is in fact accurate.

□ 612 m2

Price SOLD **Property Type** Residential Property ID 2653 Land Area 612 m2