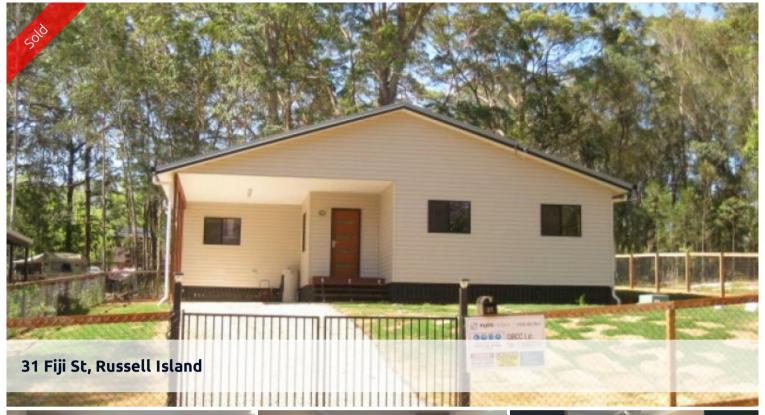

## AFFORDABLE HOME (A MUST SEE)

PHOTOS TAKEN BEFORE TENANT MOVED IN.

QUIET LOCATION...NORTHERN END Quiet part of the island only minutes to shops and ferry. Flat block, fully fenced & carport. Three bedroom's (main with ensuite) open plan living / dining with wood look flooring opening onto rear deck for those afternoon BBQs with friends. Quality build with good fixtures and fittings, modern kitchen with island bench. 2.7m Ceilings, Fans throughout. Relaxed island lifestyle and yet you are only 20 minutes to the mainland on the ferry. This is currently a rental, but tenants are on periodic lease, this property would be great as an investment or owner occupy. Don't delay call Olivia on 0431122484

## **≔** 3 **№** 2 **届** 1 **□** 607 m2

Price SOLD for \$305,000

Property Type Residential Property ID 2650 Land Area 607 m2