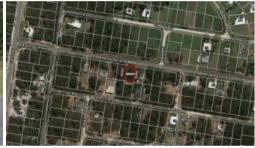

## 22 Barcelona Tce, Russell Island

## **VACANT LAND**

The block of land is located at the Southern end of island, Wahine boat ramp at end of street and beautiful views of Canaipa passage, power and water in street, semi cleared block with sealed road, ideal area in natural setting.