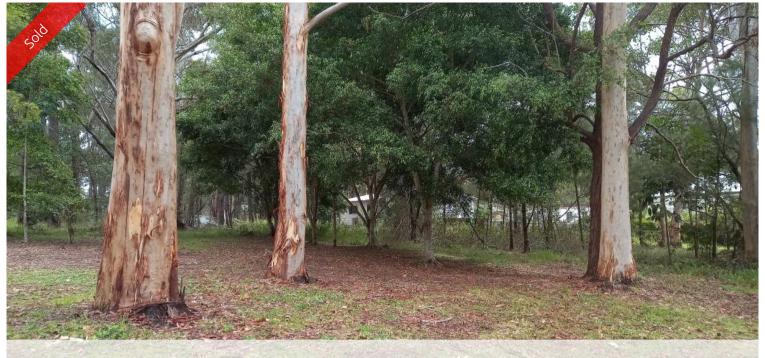

## **VACANT LAND**

The block of land is located at the Southern end of island, Wahine boat ramp at end of street and beautiful views of Canaipa passage, power and water in street, semi cleared block with sealed road, ideal area in natural setting.

□ 589 m2

Price SOLD for \$53,000
Property Type Residential
Property ID 2587

Property ID 2587 Land Area 589 m2