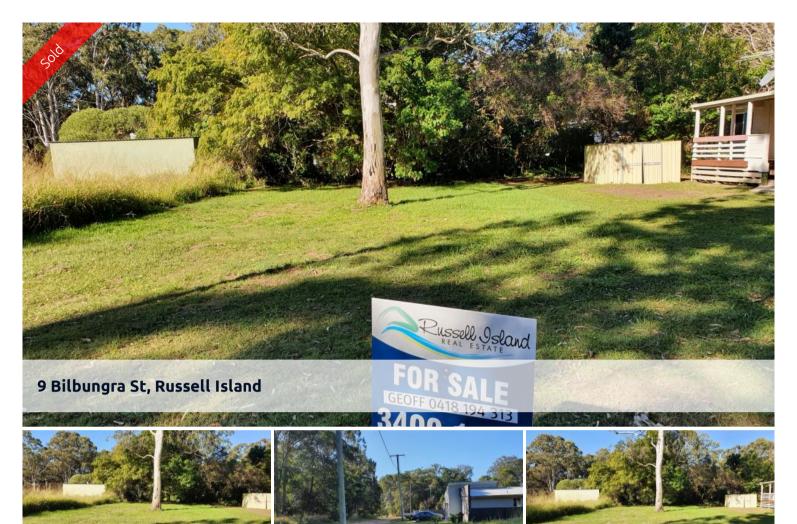

## LAND ON BILBUNGRA ST

- GREAT BUILDING BLOCK
- FLAT LAND
- CLEARED ONLY 1 TREE TO REMOVE
- CLOSE TO ROCKY POINT
- APPROX 5 KM TO FERRIES AND SHOPS
- POWER WATER RUNNING PAST
- GOOD POSITION, FEEL GOOD SPOT
- CALL GEOFF 0418,194,313
- ANYTIME TO CHAT ABOUT THE ISLAND

🗔 612 m2

| Ргісе         | SOLD for \$48,000 |
|---------------|-------------------|
| Property Type | Residential       |
| Property ID   | 2502              |
| Land Area     | 612 m2            |