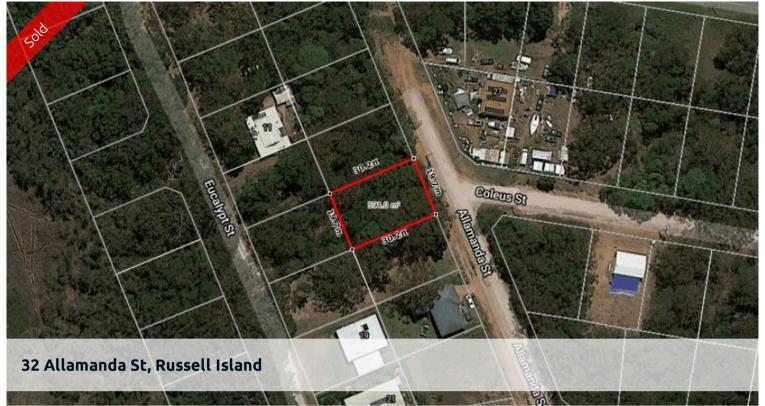

## VACANT BLOCK CLOSE TO TOWN

This is a large block of land , close to town and to the Wahine boat ramp.

The block is 594m2 and ready to build your dream home

The above information provided has been furnished to us by the vendor/s. We have not verified whether or not that information is accurate and do not have any belief in one way or the other in its accuracy. We do not accept any responsibility to any person for its accuracy and do no more than pass it on. All interested parties should make and rely upon their own inquiries in order to determine whether or not this information is in fact accurate.

594 m<sup>2</sup>

Price SOLD for \$39,000

**Property Type** Residential **Property ID** 2399

Land Area 594 m2