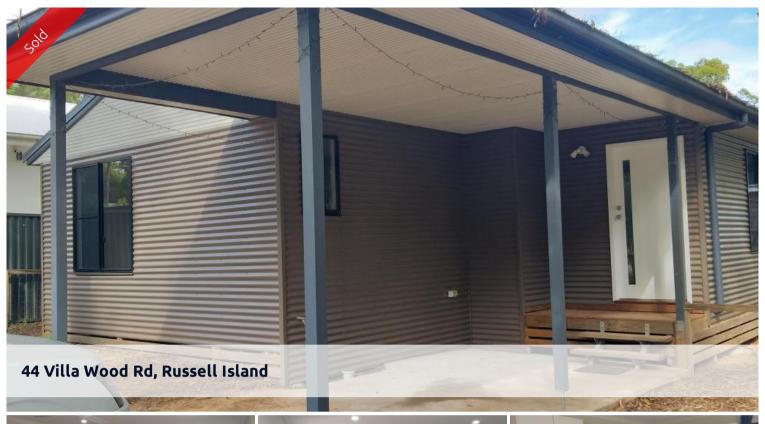

## NEAR NEW HOME HOME MUST SEE

This great near new home is under 2 years old. Located just out of town with 3 good sized bedrooms, master with ensuite and walk-in robe. Great sized family bathroom, open plan kitchen, lounge dining. Block size 546m2. There is small deck at the back of the property and a good sized yard. Call Olivia to inspect 0413 368 222.

## 📇 3 🤊 2 🗐 1 🔁 546 m2

Price SOLD for \$215,000

**Property Type** Residential **Property ID** 2316

Land Area 546 m2