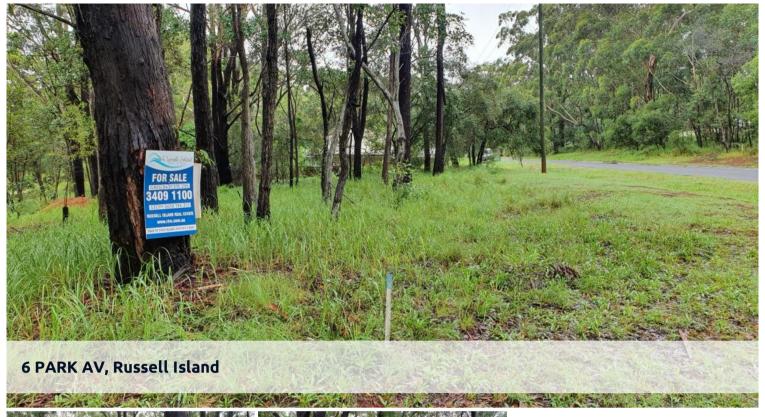

## CORNER BLOCK

- o Corner block close to 600m2
- Positioned half-way down Russell Island
- Close to the all-tide Wahine Boat Ramp
- Owners have priced and designed a lovely house for the block, available on request
- o On a tar sealed road
- o Great building block
- o Call Geoff 0418194313

□ 597 m2

Price 69,000
Property Type Residential
Property ID 2276
Land Area 597 m2