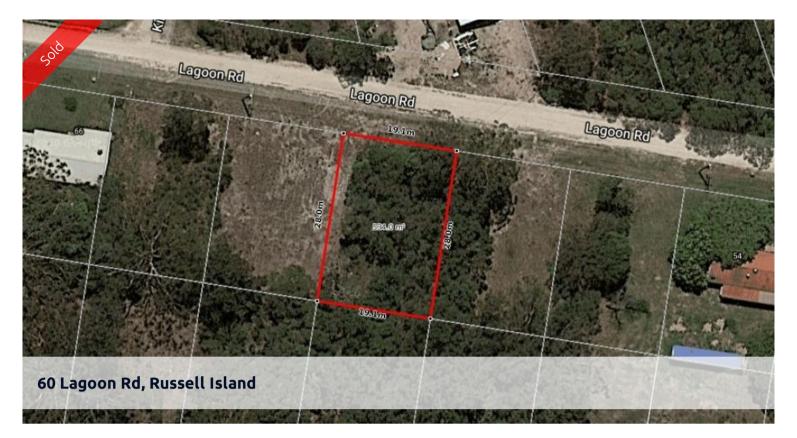

## REDUCED! NOW \$19900

Flat building block, on the southern end of the island.

The rear of the block is all conservation, no neighbours.

Quiet location, close to Rocky Point.

Build or invest for the future, this block is well priced in this market.

□ 534 m2

Price SOLD for \$19,500

**Property Type** Residential

Property ID 2242 Land Area 534 m2