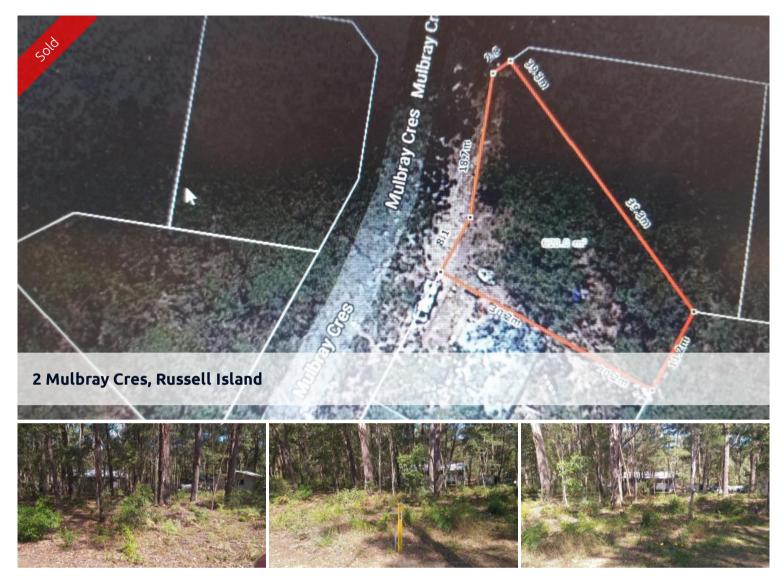

## CHEAP AS CHIPS AT THIS PRICE IT WON'T LAST

This corner block is 620m2 located just out of town and is priced to sell at under \$20K this block wont last long in the booming market. Build a holiday get away or an investment. Call Olivia to inspect today 0413 368 222.

🗔 620 m2

| Ргісе         | SOLD for \$18,600 |
|---------------|-------------------|
| Property Type | Residential       |
| Property ID   | 2195              |
| Land Area     | 620 m2            |