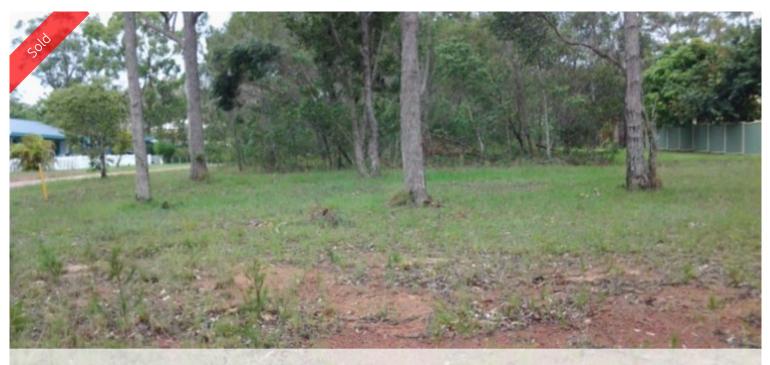

## Flat cleared corner block

Beautifully positioned block on the corner of Canaipa Ridge Road and Rampart Drive just off sealed Centre Road, and only a very short distance down Rampart Drive to Wahine Drive and the boat ramp.

Flat, clean with a massive 21.5 metre frontage, and 28.2 metre in depth, making this an impressive house building block with room to spare.

Power and Water available to block.

The above information provided has been furnished to us by the vendor/s. We have not verified whether or not that information is accurate and do not have any belief in one way or the other in its accuracy. We do not accept any responsibility to any person for its accuracy and do no more than pass it on. All interested parties should make and rely upon their own inquiries in order to determine whether or not this information is in fact accurate.