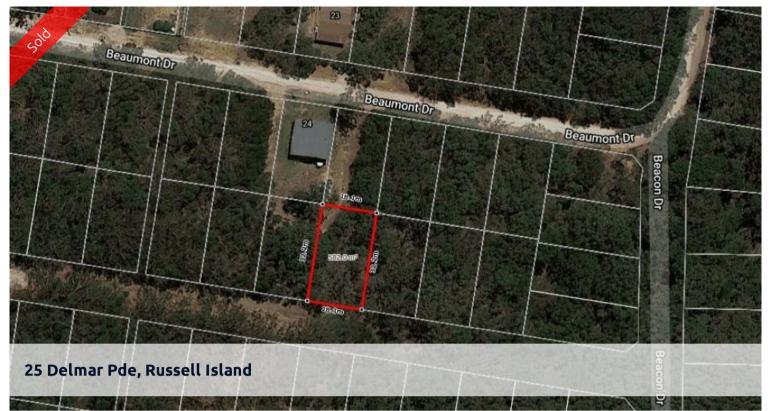

## **BACK TO NATURE**

If your after a block with privacy and want to be in Bush setting

THIS IS IT!

Second last block to the conservation Blocks as well as across the road.

Great location to get away from it all.

□ 582 m2

Price SOLD for \$19,000

**Property Type** Residential

**Property ID** 2098 **Land Area** 582 m2