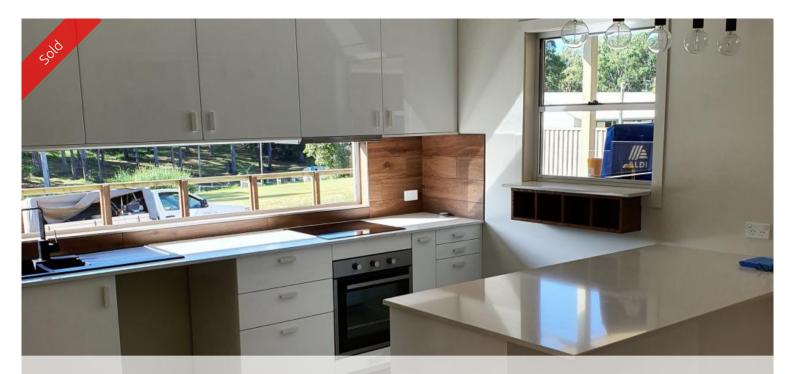

## HIGH ON THE HILL

\$299,000.00 NEG

Stunning brand new home and only a short stroll to the Bowls Club. Open plan living, wheelchair friendly and the finishings are one of the best on the island. 3 large bedrooms, 2 bathrooms, large living and dining and superb kitchen with butler's pantry, large entertaining, separate outside laundry, fully fenced and landscaped.